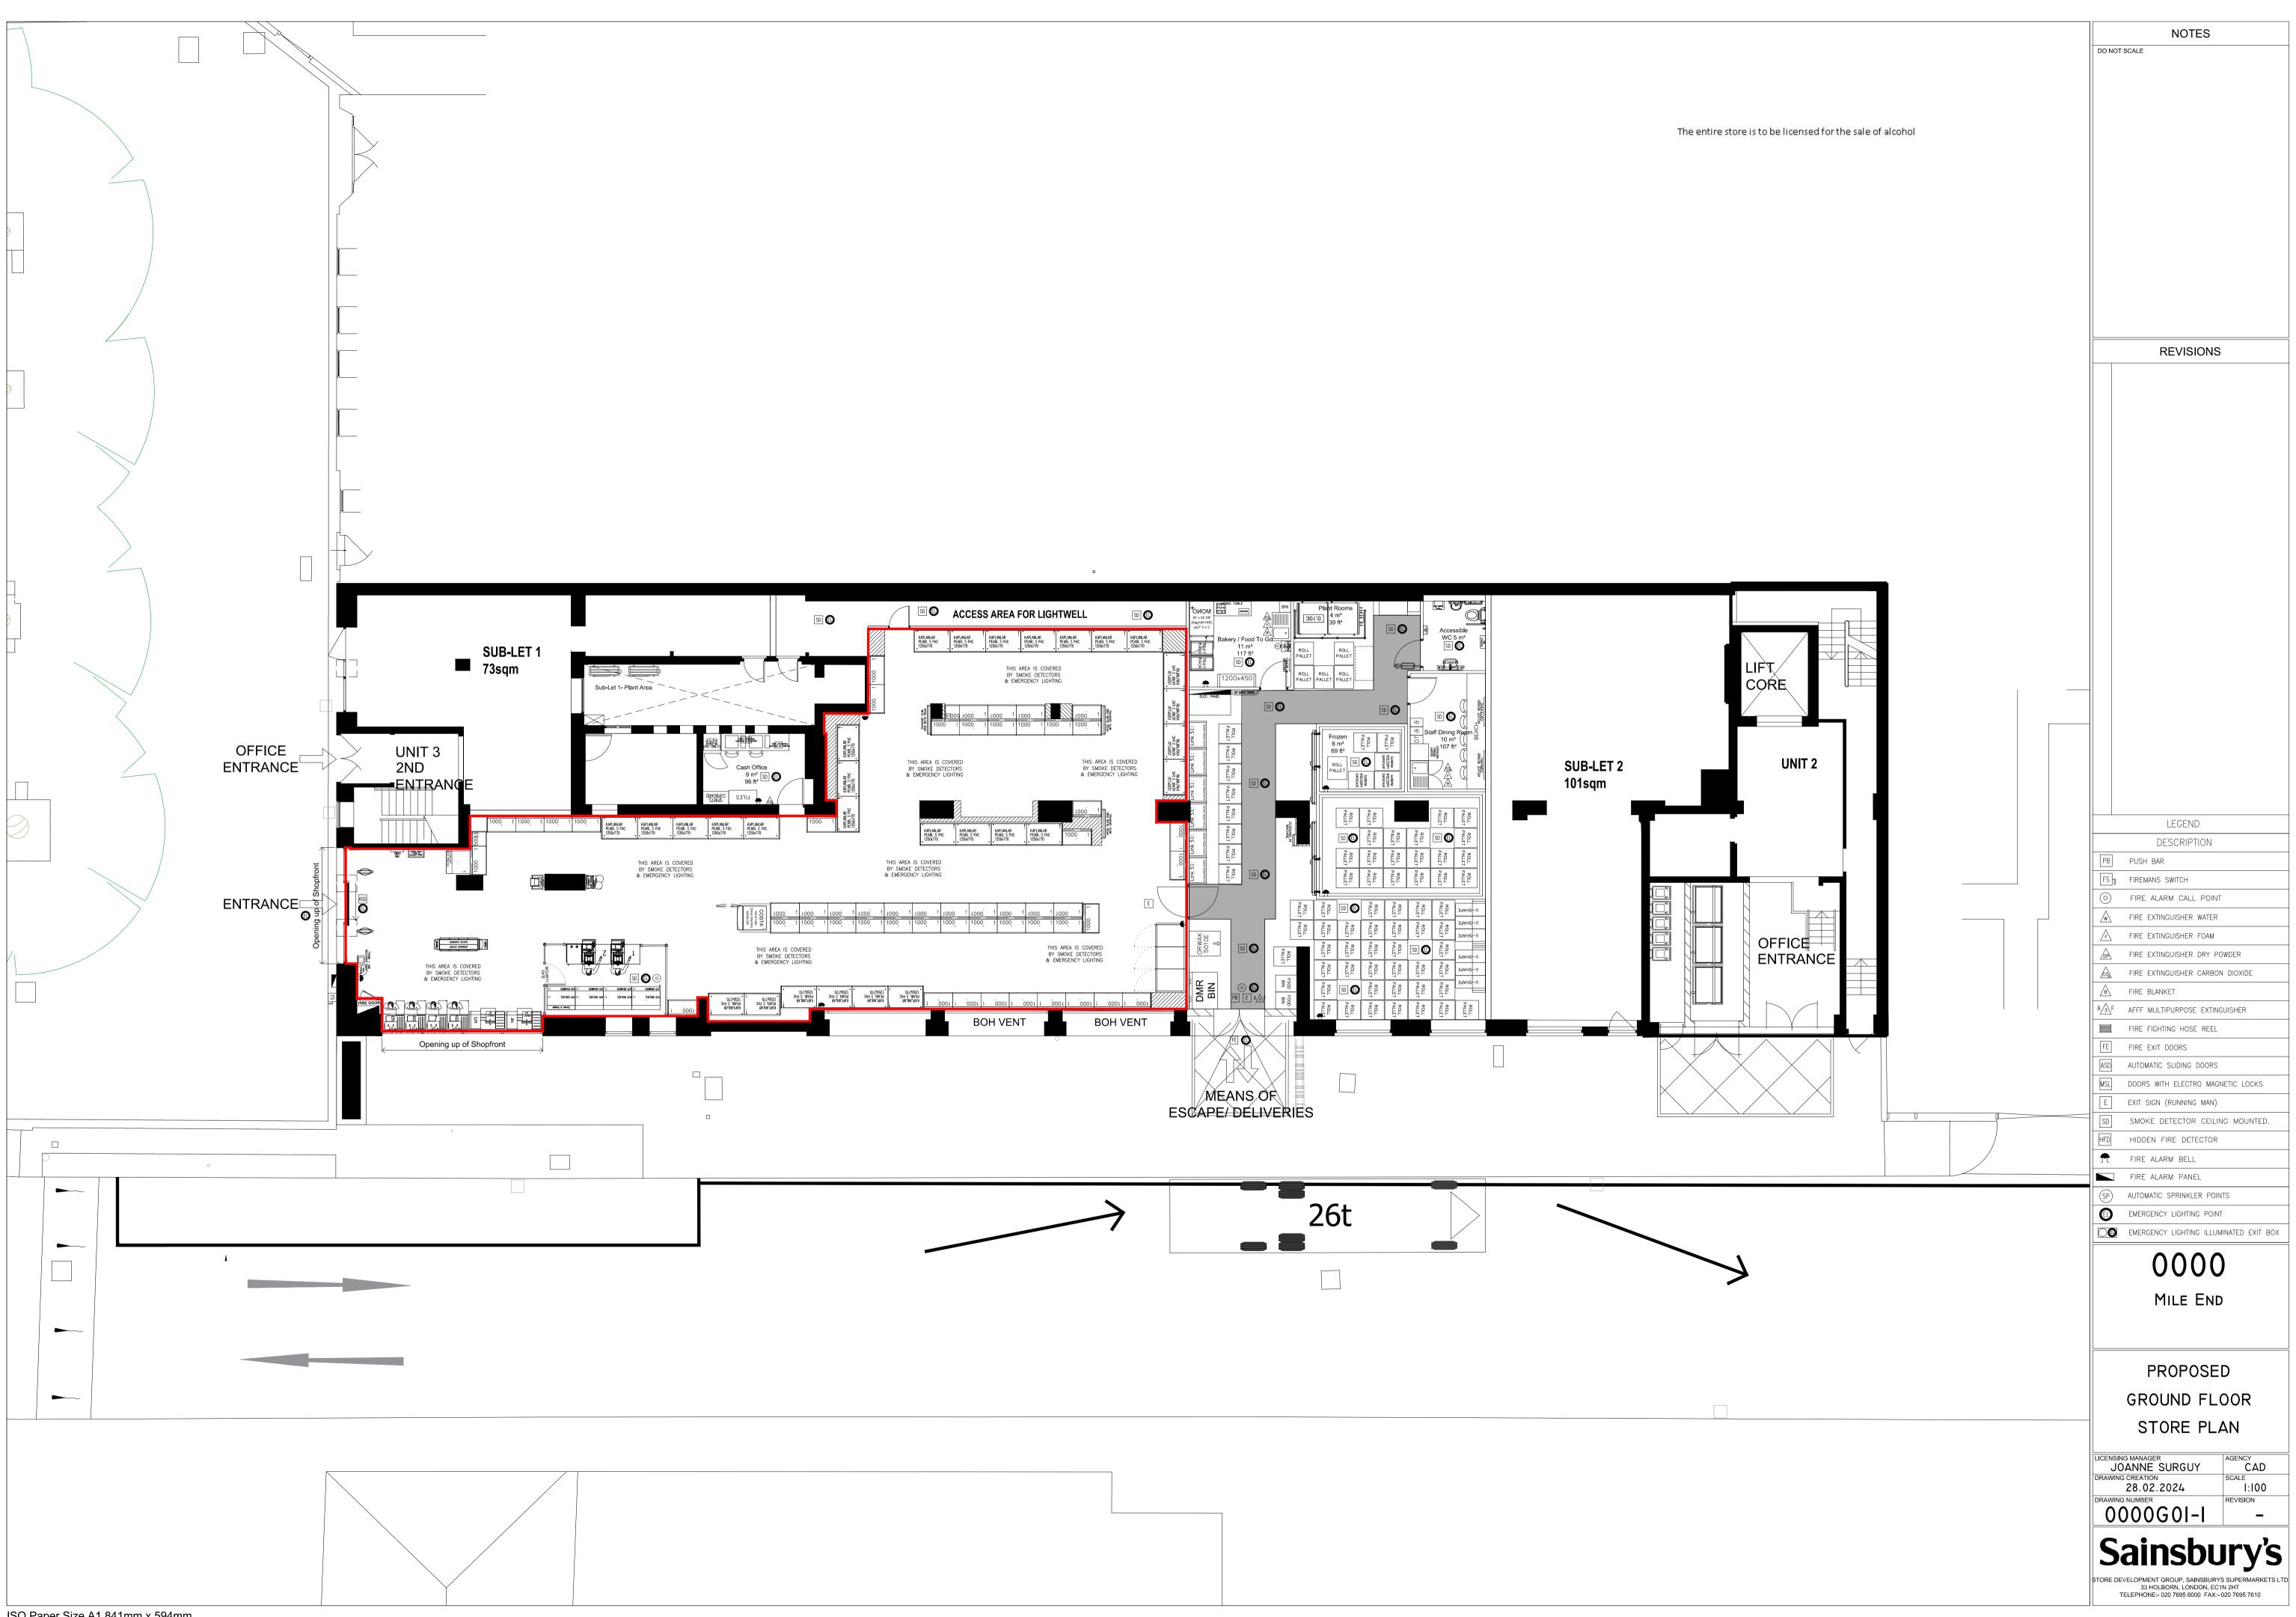

| Continued from previous page                                                                                                                                                                                                                                                                               |                           |                                                                 |  |  |
|------------------------------------------------------------------------------------------------------------------------------------------------------------------------------------------------------------------------------------------------------------------------------------------------------------|---------------------------|-----------------------------------------------------------------|--|--|
| Your position in the business                                                                                                                                                                                                                                                                              | Licensing Assistant       |                                                                 |  |  |
| Home country                                                                                                                                                                                                                                                                                               | United Kingdom            | The country where the headquarters of your business is located. |  |  |
| Agent Registered Address                                                                                                                                                                                                                                                                                   |                           | Address registered with Companies House.                        |  |  |
| Building number or name                                                                                                                                                                                                                                                                                    |                           | ]                                                               |  |  |
| Street                                                                                                                                                                                                                                                                                                     |                           | ]                                                               |  |  |
| District                                                                                                                                                                                                                                                                                                   |                           | ]                                                               |  |  |
| City or town                                                                                                                                                                                                                                                                                               | London                    | ]                                                               |  |  |
| County or administrative area                                                                                                                                                                                                                                                                              |                           | ]                                                               |  |  |
| Postcode                                                                                                                                                                                                                                                                                                   |                           |                                                                 |  |  |
| Country                                                                                                                                                                                                                                                                                                    | United Kingdom            | ]                                                               |  |  |
|                                                                                                                                                                                                                                                                                                            |                           |                                                                 |  |  |
| Section 2 of 21                                                                                                                                                                                                                                                                                            |                           |                                                                 |  |  |
| PREMISES DETAILS                                                                                                                                                                                                                                                                                           |                           |                                                                 |  |  |
| I/we, as named in section 1, apply for a premises licence under section 17 of the Licensing Act 2003 for the premises described in section 2 below (the premises) and I/we are making this application to you as the relevant licensing authority in accordance with section 12 of the Licensing Act 2003. |                           |                                                                 |  |  |
| Premises Address                                                                                                                                                                                                                                                                                           |                           |                                                                 |  |  |
| Are you able to provide a postal address, OS map reference or description of the premises?                                                                                                                                                                                                                 |                           |                                                                 |  |  |
| Address                                                                                                                                                                                                                                                                                                    | p reference O Description |                                                                 |  |  |
| Postal Address Of Premises                                                                                                                                                                                                                                                                                 |                           |                                                                 |  |  |
| Building number or name                                                                                                                                                                                                                                                                                    | Sainsbury's               | ]                                                               |  |  |
| Street                                                                                                                                                                                                                                                                                                     | 409-413 Mile End Road     | ]                                                               |  |  |
| District                                                                                                                                                                                                                                                                                                   | Tower Hamlets             | ]                                                               |  |  |
| City or town                                                                                                                                                                                                                                                                                               | London                    | ]                                                               |  |  |
| County or administrative area                                                                                                                                                                                                                                                                              |                           | ]                                                               |  |  |
| Postcode                                                                                                                                                                                                                                                                                                   | E3 4PB                    |                                                                 |  |  |
| Country                                                                                                                                                                                                                                                                                                    | United Kingdom            | ]                                                               |  |  |
| Further Details                                                                                                                                                                                                                                                                                            |                           |                                                                 |  |  |
| Telephone number                                                                                                                                                                                                                                                                                           |                           | ]                                                               |  |  |
| Non-domestic rateable value of premises (£)                                                                                                                                                                                                                                                                | 217,000                   | ]                                                               |  |  |